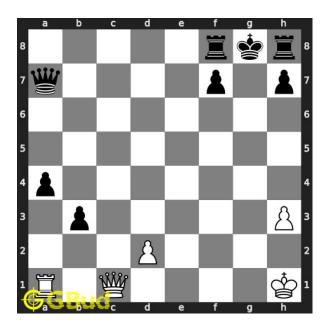

#### Medium chess puzzle 0125

Figure 1: Solve this medium chess puzzle 0125. Mate in 2 moves @ https://gbud.in/gnjfgb2

Figure 2: Solve this medium chess puzzle online with solution @ https://gbud.in/gnjfgb2

#### Solution 1

**Initial board position** This is the initial board position of medium chess puzzle 0125.

Figure 3: Initial board position of medium chess puzzle 0125

Move 1 Move by white

Figure 4: Qg1+

your queen from the battery formation sacrifices itself for a checkmate in next move. this will attract the opponent's queen to g1.