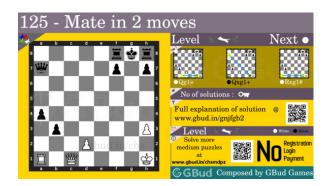

# Medium Chess puzzle # 0125 - Mate in 2 moves

Solve this medium chess puzzle and improve your chess games through improvement of your chess strategies and chess tactics.

Puzzle No: 0125

Difficulty level: medium

Description: Mate in 2 moves

Next Move: White

Player level: Intermediate

Short URL for puzzle: https://gbud.in/gnjfgb2

#### Medium chess puzzle 0125

Figure 1: Solve this medium chess puzzle 0125. Mate in 2 moves @ https://gbud.in/gnjfgb2

Figure 2: Solve this medium chess puzzle online with solution @ https://gbud.in/gnjfgb2