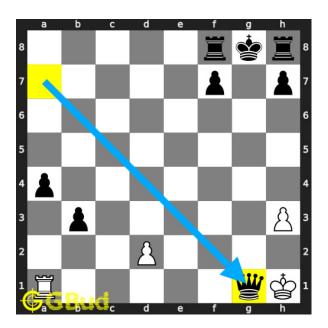

#### Move 2 Move by black

Figure 5: Qxg1+

opponent's queen captures your queen and gives check.