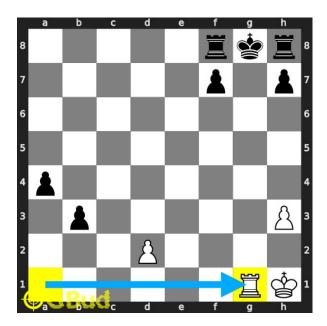

#### Medium chess puzzle 0125

Figure 1: Solve this medium chess puzzle 0125. Mate in 2 moves @ https://gbud.in/gnjfgb2

Figure 2: Solve this medium chess puzzle online with solution @ https://gbud.in/gnjfgb2

#### Solution 1

**Initial board position** This is the initial board position of medium chess puzzle 0125.

Figure 3: Initial board position of medium chess puzzle 0125

Move 1 Move by white

Figure 4: Qg1+

your queen from the battery formation sacrifices itself for a checkmate in next move. this will attract the opponent's queen to g1.