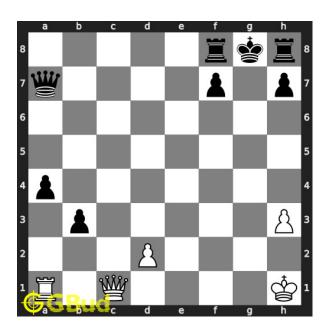

#### Medium chess puzzle 0125

Figure 1: Solve this medium chess puzzle 0125. Mate in 2 moves @ https://gbud.in/gnjfgb2

Figure 2: Solve this medium chess puzzle online with solution @ https://gbud.in/gnjfgb2

#### Solution to medium chess puzzle 0125

At this puzzle, next move is by White. The objective of the puzzle is to mate in 2 moves.

See the interactive solution at the puzzle page