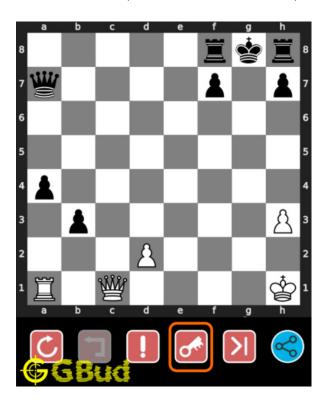

#### How to view the solution to medium chess puzzle 0125

To view the solution to this puzzle, follow the steps given below

- 1. Go to the puzzle page
- 2. Click the solution button (Key as shown below) to view the solution

Figure 11: Click the solution button to view solutions @ https://gbud.in/gnjfgb2