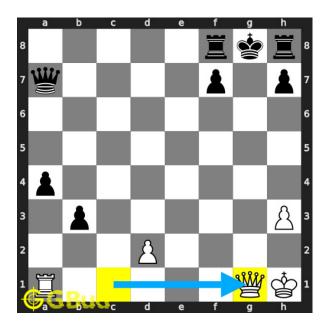

#### Solution 1

**Initial board position** This is the initial board position of medium chess puzzle 0125.

Figure 3: Initial board position of medium chess puzzle 0125

Move 1 Move by white

Figure 4: Qg1+

your queen from the battery formation sacrifices itself for a checkmate in next move. this will attract the opponent's queen to g1.