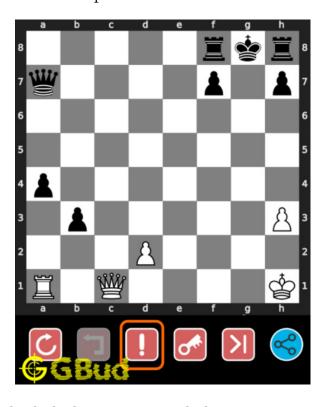

## How to get help for moves in the medium chess puzzle 0125

To get help or the possible next moves in the puzzle, , follow the steps given below

- 1. Go to the puzzle page
- 2. Click the help button (exclamation mark as shown below) to get help or suggestion on next possible move

Figure 12: Click the help button to get help on next move @ https://gbud.in/gnjfgb2

Figure 13: Solve more medium puzzles @ https://gbud.in/chsmdpz

Figure 14: Solve other puzzles @ https://gbud.in/chsgppz